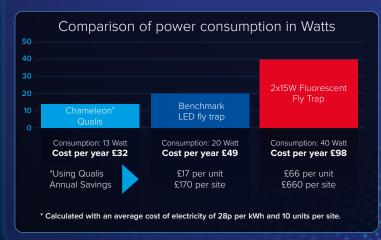

#### Why is the Quantum® X different?

- Unrivalled distribution of UVA LED light significantly improving flying insect control.
- Minimal energy consumption without any dimming typically over 35% less than other LED technologies.
- Lower environmental impact: zero mercury content & 3-year tube lifespan.