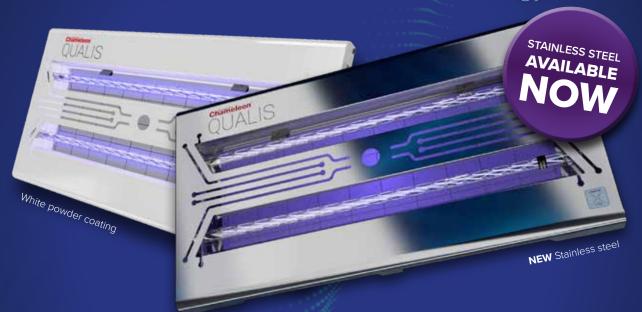

## Chameleon® QUALIS

#### DIMENSIONS:

H:30cm W:57.5cm D:4cm

WEIGHT: 3.6kg

COVERAGE: 90-120m<sup>2</sup>

#### FINISH:

- White Coated Zintec Steel
- Stainless Steel
- TUBE DATA:
- 2 x Quantum X LED tubes
- Shatterproof coating with industry compliant FEP
- Powered by a state of the art LED driver

**QUANTUM® X PROMO VIDEO** 